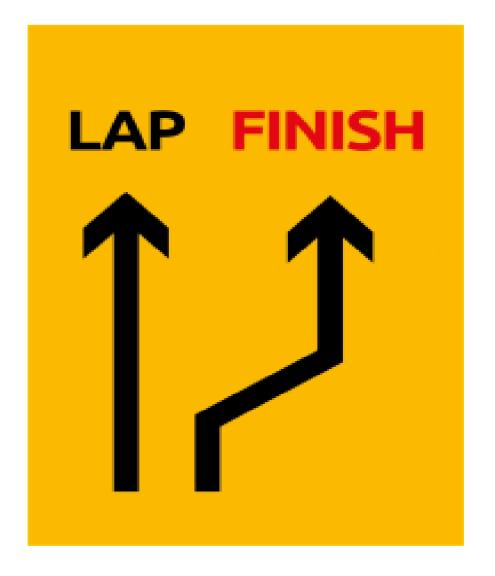

#### - Course configuration – LAST LAP FINISHLINE Y

The European XCM 2024 Championships takes place over multiple laps with passages in the finish area. In order to highlight the athletes at the finish line, 2 different lanes are provided in the finish area:

- one is reserved for the transit of competitors who have yet to make more laps(left arrow marked LAP)
- one reserved for athletes who are finishing the race.
   (right arrow marked FINISH)

Please follow the provided signposting correctly (see sign on the right).