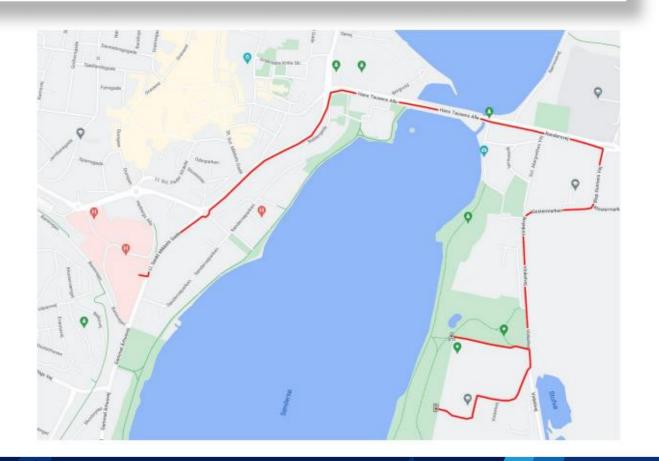

#### **UEC MTB XCM EUROPEAN CHAMPIONSHIPS 2024 – WARM-UP AREA**

The start for Elite and Master categories is in front of the old cathedral in the city center.

The warm-up area opens one hour before the first start (at 08:00 am).

It is possible to bring a car to the start if you have warm-up rollers; it is about 100 meters from the parking lot to the warm-up area if you wish to park there.

You can do a drop-off loop before parking 25 meters from the start

Parking City center start GPX: https://maps.app.goo.gl/vcpRTraHnp5PeDi57