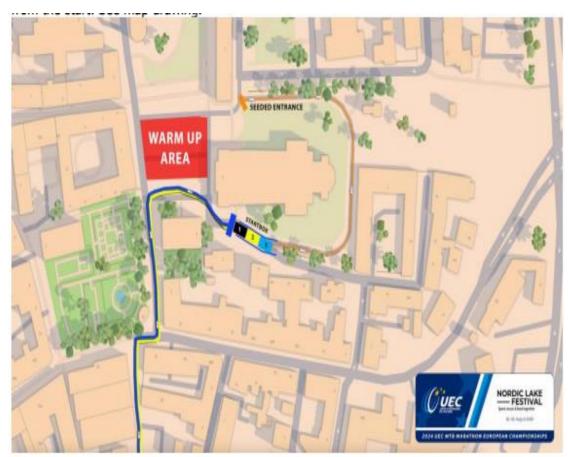

#### **UEC MTB XCM EUROPEAN CHAMPIONSHIPS 2024 – WARM-UP AREA**

The start for Elite and Master categories is in front of the old cathedral in the city center.

The warm-up area opens one hour before the first start (at 08:00 am).

It is possible to bring a car to the start if you have warm-up rollers; it is about 100 meters from the parking lot to the warm-up area if you wish to park there.

You can do a drop-off loop before parking 25 meters from the start

Parking City center start GPX: https://maps.app.goo.gl/vcpRTraHnp5PeDi57