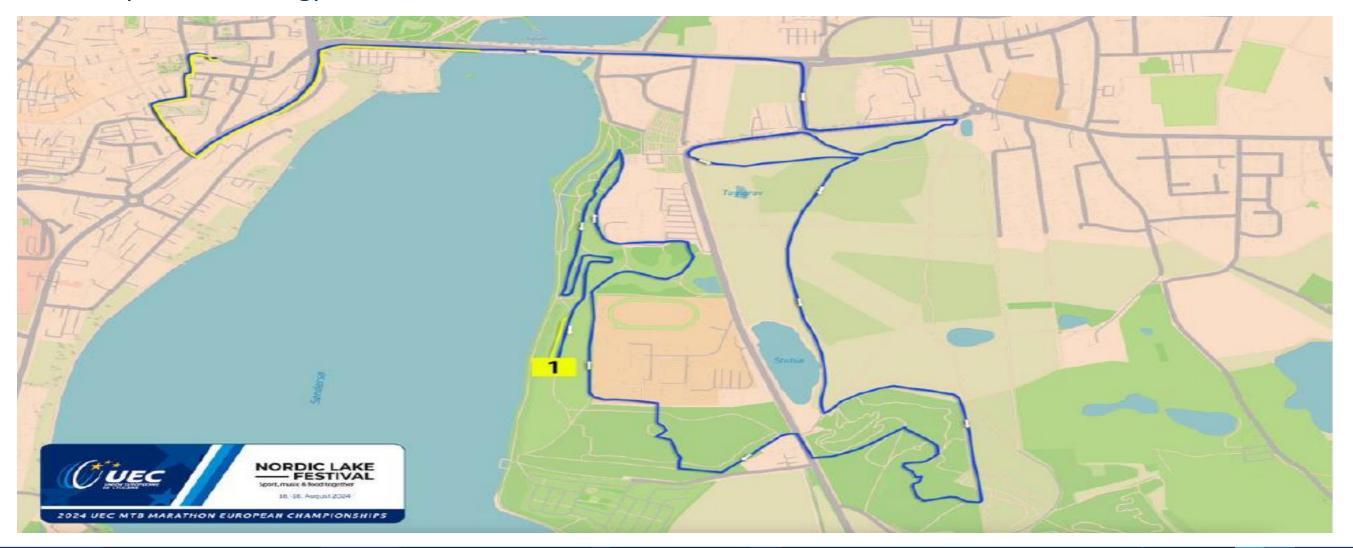

#### - Course configuration – Start Loop Men ELITE & Men MASTER

**GPX**: https://ridewithgps.com/routes/45775717

#### - Course configuration