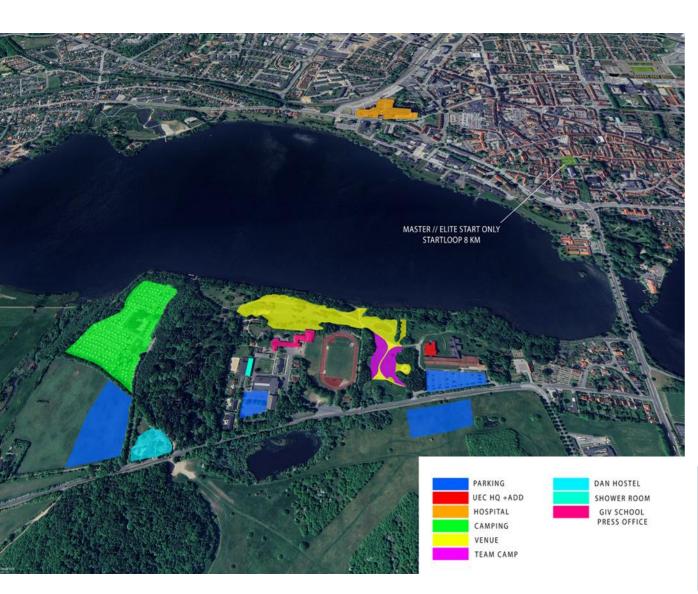

#### **UEC MTB XCM EUROPEAN CHAMPIONSHIPS 2024 – VENUE LAYOUT**

Nordisk Park, Vinkelvej 22, 8800 Viborg

GPX point - https://maps.app.goo.gl/g9we8Q3NkhSxLVn7A Nordic Lake festival

#### **PERMANENCE / ACCREDIATION OPENING HOURS**

Thursday 15. August 16:00-20:00

Friday, 16. August 09.00-13:00 and from 15:00 – 20:00

Saturday, 17. August 06:30 – 18:00

All accreditation can be collected at the infotent located : at the A entrence on venue

GPX point: https://maps.app.goo.gl/YQH3akCAcMzoQNhq9

Please ensure that you collect your accreditation before arriving at the venue as it will be required for access to all parts of the venue.

Accreditations must be worn and visible whenever you pass through accreditation controls.