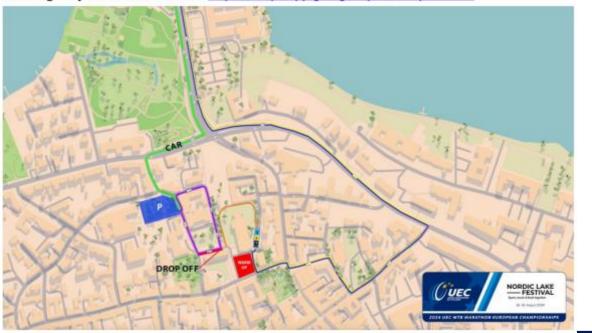

It is possible to bring a car to the start if you have warm-up rollers; it is about 100 meters from the parking lot to the warm-up area if you wish to park there.

You can do a drop-off loop before parking 25 meters from the start

Parking City center start GPX: https://maps.app.goo.gl/vcpRTraHnp5PeDi57