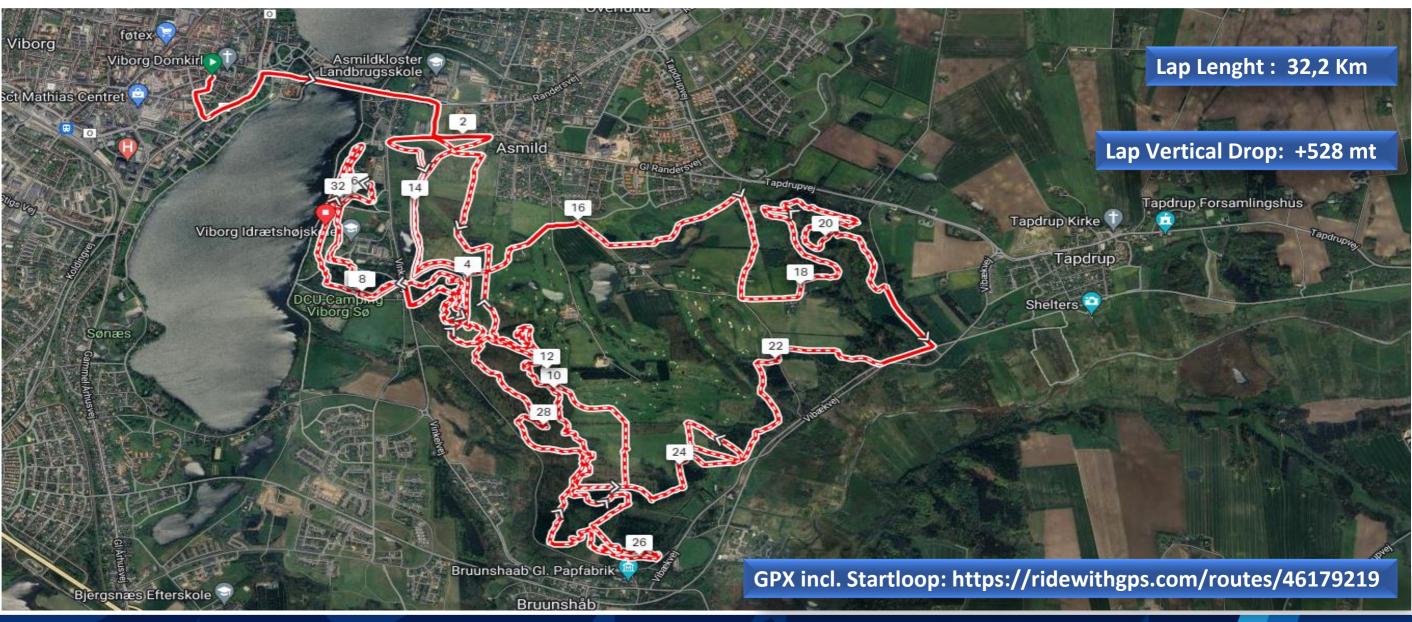

#### - Course configuration

#### - Course configuration – GPS Technical and Feed Zones Location

- TEC & FEED #2 (Nordisk Park) GPS: <a href="https://maps.app.goo.gl/SSpJGHogdrKuUbZH8">https://maps.app.goo.gl/SSpJGHogdrKuUbZH8</a>
- TEC & FEED #1 From the start area :6.9km 9min by car <a href="https://maps.app.goo.gl/9oau2UtR2ZPN1xTw5">https://maps.app.goo.gl/9oau2UtR2ZPN1xTw5</a>