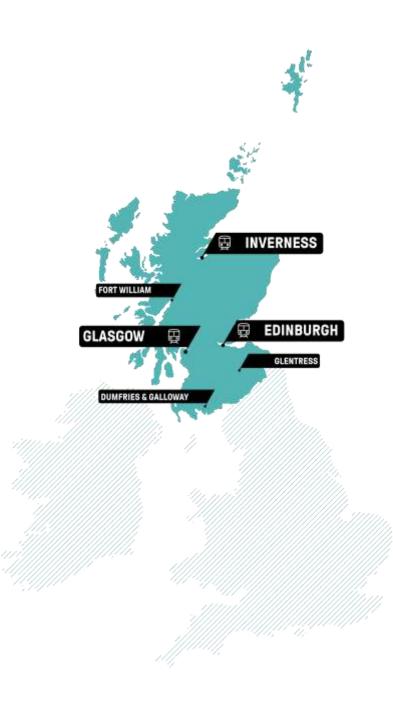

#### **GLENTRESS FORREST – Mountain Bike Cross Country**

# THE DIFFERENT CLUSTERS

|             | R                       | Т           | M             | D                      | U                     | В           | V                   | I              | Р               | G                   | ALL        |
|-------------|-------------------------|-------------|---------------|------------------------|-----------------------|-------------|---------------------|----------------|-----------------|---------------------|------------|
| Disciplines | Road                    | Road (ITT)  | Mountain Bike | Mountain<br>Bike (DHI) | Urban                 | BMX Racing  | Track<br>Para Track | Indoor         | Para Road       | Gran Fondo          | All Sports |
|             |                         |             |               |                        |                       |             |                     |                |                 |                     |            |
| Specialties | Road Race               | Time Trial  | XCO           | DHI                    | BMX Freestyle<br>Park | Elite       | Track               | Cycle-ball     | Road Race       | Road Race           |            |
|             | Team Time Trial         |             | XCM           |                        | BMX Freestyle<br>Flat | Challenge   | Para Track          | Artistic       | Time Trial      | Time Trial          |            |
|             |                         |             | XCC           |                        | Trials                |             |                     |                | Para Team Relay |                     |            |
|             |                         |             | XCR           |                        |                       |             |                     |                |                 |                     |            |
|             |                         |             | E-MTB         |                        |                       |             |                     |                |                 |                     |            |
|             |                         |             |               |                        |                       |             |                     |                |                 |                     |            |
|             |                         |             |               |                        |                       |             |                     |                |                 |                     |            |
| Venues      | Edinburgh Start         | Stirling TT | Glentress     | Fort William           | Glasgow<br>Green      | Knightswood | Emirates Arena      | Emirates Arena | Dumfries        | Perth               |            |
|             | Loch Lomand<br>Start    |             |               |                        |                       |             |                     |                | George Square   | Dundee and<br>Angus |            |
|             | Feed Zones              |             |               |                        |                       |             |                     |                |                 |                     |            |
|             | George Square<br>Finish |             |               |                        |                       |             |                     |                |                 |                     |            |