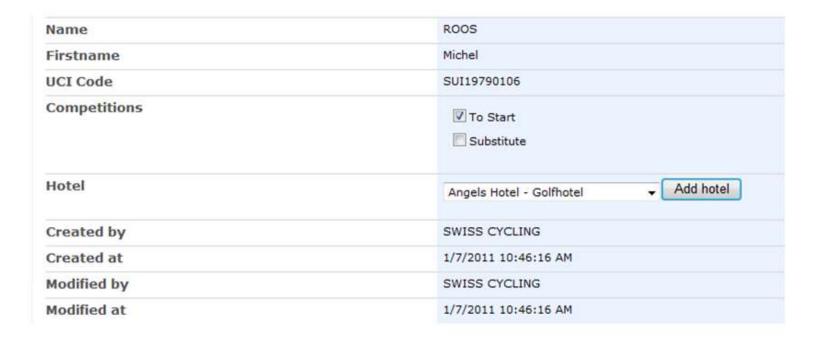

### RIDER REGISTRATIONS

Registration Online

## RIDER REGISTRATIONS – START DATE

**Chapter 6 of the UCI Info Bulletin for UCI Cycling World Championships** 

ONLINE REGISTRATION BEGINS ON 27 JUNE 2023, 12:00 (CEST)
Register at:

http://regonline.uci.ch