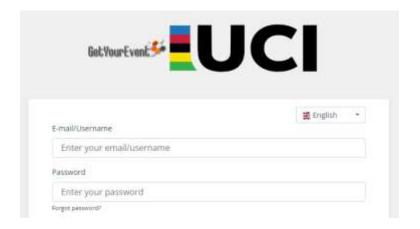

Documentation will be available on Wings GYE platform.

# HOW TO REQUEST AN ACCREDITATION

**Opening of the platform:** 27 June 2023, 12:00 (CEST)

**Deadline to register:** 14 July 2023, 12:00 (CEST)

Register at: <a href="http://uci.getyourevent.online">http://uci.getyourevent.online</a>

(registration of all National Federation delegation members and other staff)