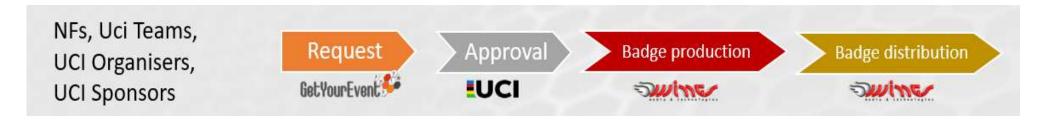

# HOW TO REQUEST AN ACCREDITATION

- Same principle as in the past. In addition, must be specified:
  - Cluster(s) where accesses are needed
  - Which cluster accreditations will be collected
- Multi-level approval process
  - A request must be approved/rejected by all disciplines before the final confirmation is sent.

Documentation will be available on Wings GYE platform.

# HOW TO REQUEST AN ACCREDITATION

**Opening of the platform:** 27 June 2023, 12:00 (CEST)

**Deadline to register:** 14 July 2023, 12:00 (CEST)

Register at: <a href="http://uci.getyourevent.online">http://uci.getyourevent.online</a>