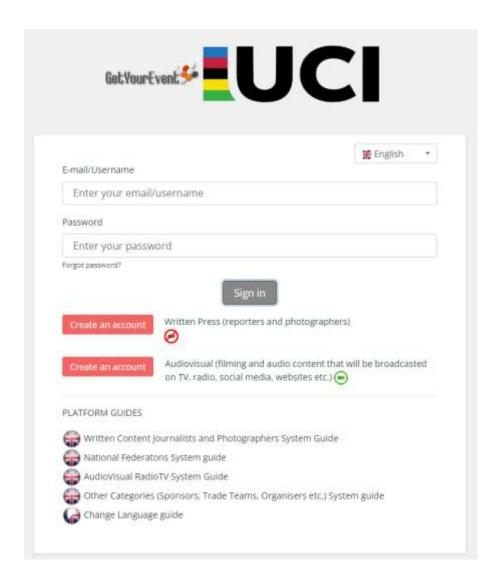

Documentation will be available on Wings GYE platform.

# HOW TO REQUEST AN ACCREDITATION

**Opening of the platform:** 27 June 2023, 12:00 (CEST)

**Deadline to register:** 14 July 2023, 12:00 (CEST)

Register at: <a href="http://uci.getyourevent.online">http://uci.getyourevent.online</a>

(registration of all National Federation delegation members and other staff)