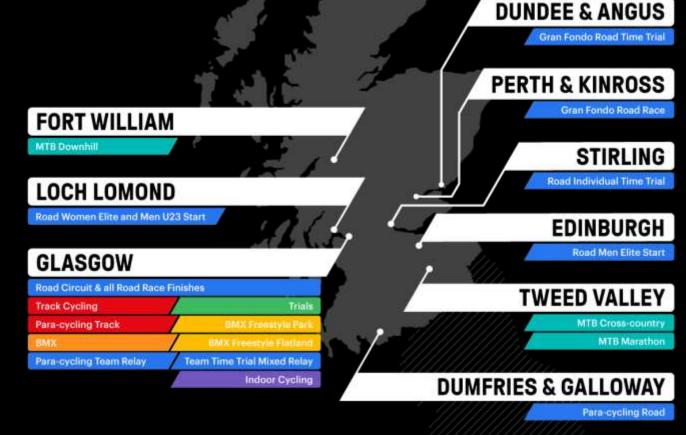

# THE DIFFERENT CLUSTERS

|             | R                       | Т           | M             | D                      | U                     | В           | V                   | I              | Р               | G                   | ALL        |
|-------------|-------------------------|-------------|---------------|------------------------|-----------------------|-------------|---------------------|----------------|-----------------|---------------------|------------|
| Disciplines | Road                    | Road (ITT)  | Mountain Bike | Mountain<br>Bike (DHI) | Urban                 | BMX Racing  | Track<br>Para Track | Indoor         | Para Road       | Gran Fondo          | All Sports |
|             |                         |             |               |                        |                       |             |                     |                |                 |                     |            |
| Specialties | Road Race               | Time Trial  | XCO           | DHI                    | BMX Freestyle<br>Park | Elite       | Track               | Cycle-ball     | Road Race       | Road Race           |            |
|             | Team Time Trial         |             | XCM           |                        | BMX Freestyle<br>Flat | Challenge   | Para Track          | Artistic       | Time Trial      | Time Trial          |            |
|             |                         |             | XCC           |                        | Trials                |             |                     |                | Para Team Relay |                     |            |
|             |                         |             | XCR           |                        |                       |             |                     |                |                 |                     |            |
|             |                         |             | E-MTB         |                        |                       |             |                     |                |                 |                     |            |
|             |                         |             |               |                        |                       |             |                     |                |                 |                     |            |
|             |                         |             |               |                        |                       |             |                     |                |                 |                     |            |
| Venues      | Edinburgh Start         | Stirling TT | Glentress     | Fort William           | Glasgow<br>Green      | Knightswood | Emirates Arena      | Emirates Arena | Dumfries        | Perth               |            |
|             | Loch Lomand<br>Start    |             |               |                        |                       |             |                     |                | George Square   | Dundee and<br>Angus |            |
|             | Feed Zones              |             |               |                        |                       |             |                     |                |                 |                     |            |
|             | George Square<br>Finish |             |               |                        |                       |             |                     |                |                 |                     |            |