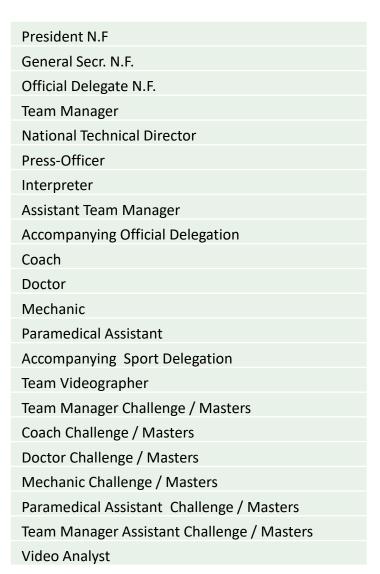

# **NEW SYSTEM OF QUOTAS BY ROLE**

There will be "overall", "fixed" and "variable" quotas for each cluster:

- Overall quotas are for National Federations' President and General Secretary, only one accreditation per country,
   who will have access at the same level to all clusters.
- Fixed quotas are for Official Delegates, Team Managers, National Technical Directors, Press-Officer, Interpreter,
   Assistant Team Manager and Accompanying Official Delegation. A maximum number of quotas will be defined for each role and cluster.
- Variable quotas are for all the other roles within the National Federations. Each National Federation will receive a total quota, which they may allocate to each position at their own discretion.

#### Example:

- Overall only one accreditation per country for all clusters
- Fixed A maximum number of quotas will be defined for each role and cluster
- Variable quotas are for all the other roles within the National Federations. Each National Federation will receive a total quota, which they may allocate to each position at their own discretion
- Staff Members can have more than one cluster, but not more than one role

| ROLE                             | TYPE     | Custer R | Cluster B |
|----------------------------------|----------|----------|-----------|
| President N.F                    | OVERALL  | -        | -         |
| General Secr. N.F.               | OVERALL  | -        | -         |
| Official Delegate N.F.           | FIXED    | 2        | 3         |
| Team Manager                     | FIXED    | 1        | 1         |
| National Technical Director      | FIXED    | 2        | 1         |
| Press-Officer                    | FIXED    | 2        | 4         |
| Interpreter                      | FIXED    | 2        | 1         |
| Assistant Team Manager           | FIXED    | 5        | 5         |
| Accompanying Official Delegation | FIXED    | 2        | 3         |
| Coach                            | VARIABLE | х        | Х         |
| Doctor                           | VARIABLE | х        | Х         |
| Mechanic                         | VARIABLE | х        | Х         |
| Paramedical Assistant            | VARIABLE | х        |           |
| Accompanying Sport Delegation    | VARIABLE | х        |           |
| Team Videographer                | VARIABLE | х        |           |
| Team Manager Challenge           | VARIABLE |          | Х         |
| Coach Challenge                  | VARIABLE |          | Х         |
| Doctor Challenge                 | VARIABLE |          | X         |
| Mechanic Challenge               | VARIABLE |          | х         |
| Paramedical Assistant Challenge  | VARIABLE |          | Х         |
| Team Manager Assistant Challenge | VARIABLE |          | Х         |
| Video Analyst                    | VARIABLE | х        |           |
| TOTAL                            | VARIABLE | 30       | 50        |