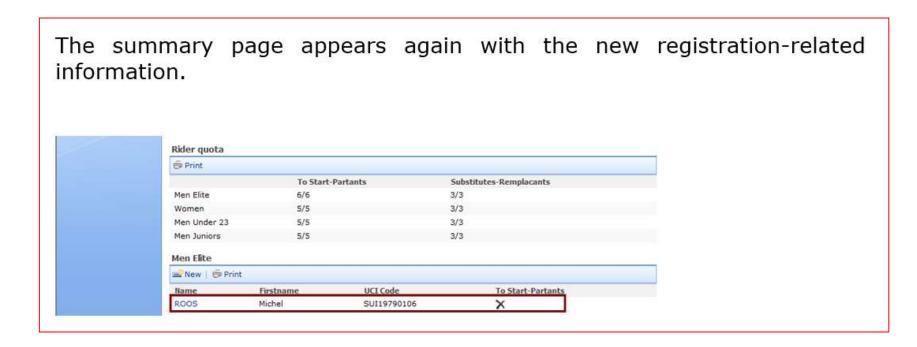

#### Part of the process: To be done by the National Cycling Federations

- World Championships Qualifications
- Quota
- Rider registrations
- Entry lists
- Rider confirmations
- Start lists
- Competition

UCI to calculate & publish

**UCI to manage; NFs to register** 

UCI to manage

UCI & NFs to confirm in cooperation

UCI & Timing to manage & publish