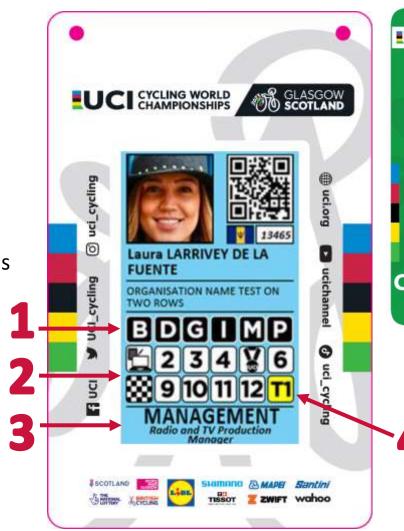

### **NEW ACCREDITATION LAYOUT**

- 1. Clusters
- 2. Zones
- 3. Role
- 4. Transportation
- 5. Additional card for Chef de Missions
- 6. Additional card for Deputy Chef de Mission

6

#### **Additional Cards**

- Are used to identify Chefs de Mission & Deputy Chefs de Mission
- Do not give additional access privileges

#### Privileges of Chef de Mission & Deputy Chef de Mission

- To pick up accreditations at the Gold and Silver Accreditation Centres
- To be allowed to proceed cumulative badge collection (for their delegation) at the Gold Accreditation Centre

#### **ACCREDITATION AREAS**

- **3** Team area / Team Parking
- 4 Mixed Zone
- 6 Commentary Position
- 9 Field of Play
- 10 TV Compound / IBC
- 11 Uplift
- All Areas

NOT INCLUDED IN THE "ALL AREAS" 🔀

Media Centre / Media Areas

**Podium** 

Start / Finish line

#### TRANSPORT PRIVILEGES

- Dedicated Car/Driver serviced by Official Fleet Vehicles
- On Demand Bookable Service serviced by Official Fleet Vehicles
- T3 Dedicated Bus Shuttle Service
- Infinity does <u>NOT</u> give automatic access to media centre, podium or Start/Finish Line and transportation privileges
- Additional bracelets will be needed for Track infield
- Additional bracelets will be needed for Para-cycling Road Team Relay