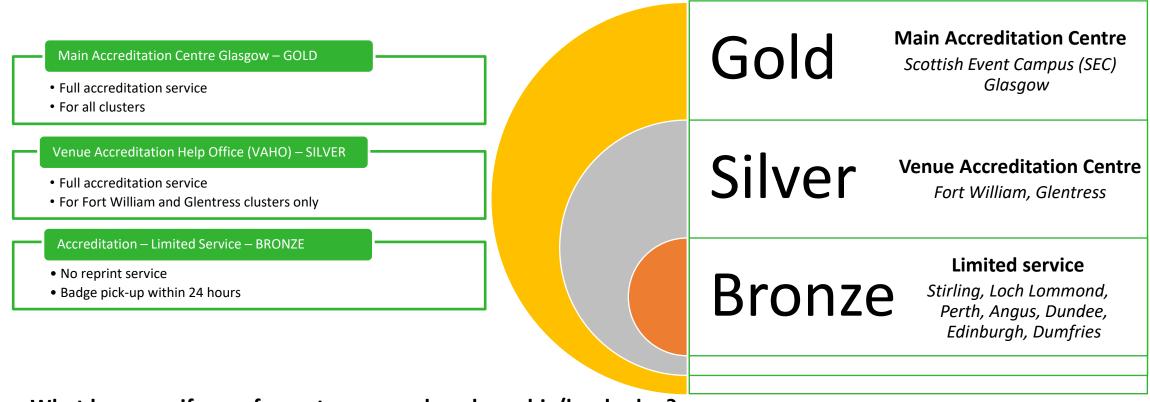

## THE DIFFERENT ACCREDITATION CENTRES

- What happens if any of your team members loses his/her badge?
  - Go to GOLD or SILVER Accreditation Centre for a pass replacement
  - Ask for the pass replacement at a Bronze Accreditation Centre, with badge collection the next day