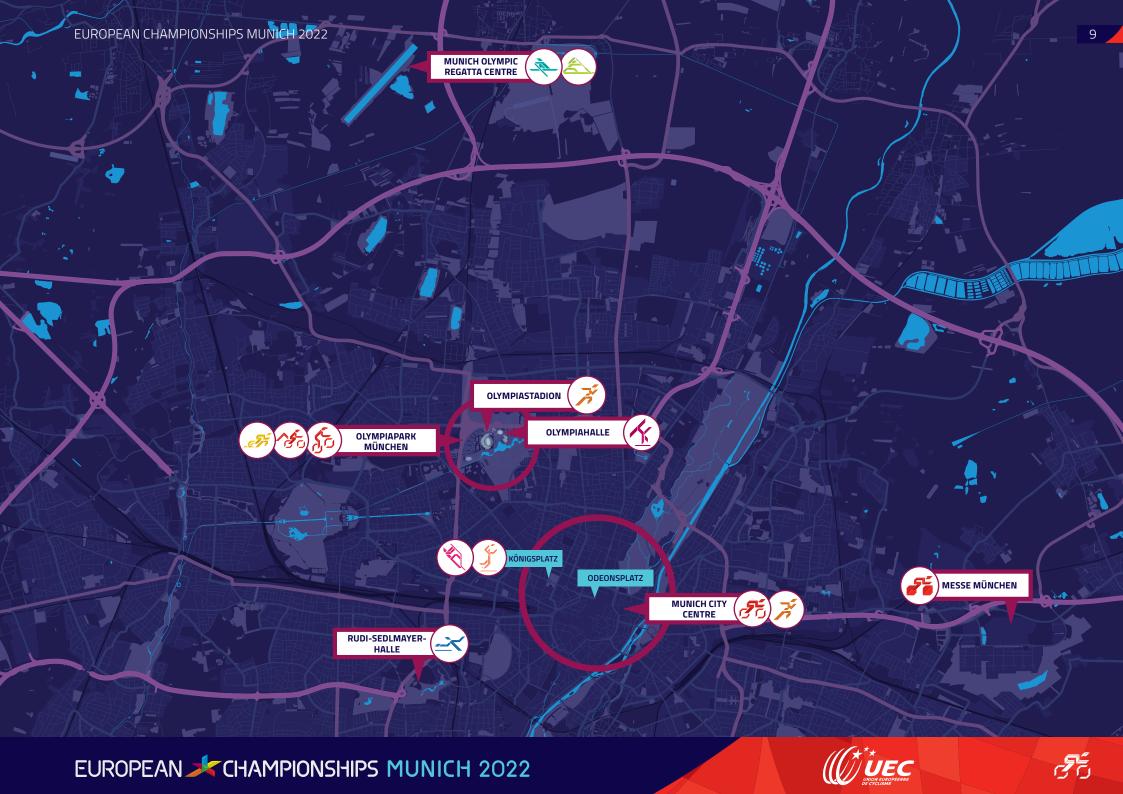

Cycling will return as one of the biggest crowdpleasers, with a programme that takes in everything Munich and its surrounds have to offer. The time trial will take place in nearby Fürstenfeldbruck while cyclists in the road events will be treated to an extra dose of Bavarian charm, with the lakes and mountains of the south of the state offering a scenic backdrop on the race to Munich. Competitors in MTB cross-country, and BMX freestyle park will be at the heart of the action in Munich 2022's central hub: Olympiapark, while a purpose-built velodrome awaits competitors at Messe München.

# ROAD CYCLING VENUES

### **MURNAU A. STAFFELSEE**

Located 70 kilometres south of Munich, Murnau a. Staffelsee will serve as the start for the Men's Elite Road Race. The market town originated in the 12th century around Murnau Castle and is situated on the edge of the Alps. With lake Staffelsee to its west and the striking mountain range to its south, Murnau a. Staffelsee could be considered a Bavarian cliché in the most positive sense. The cyclists will pass the stunning alpine landscape before tackling the final metres in the city centre of Munich.

### **LANDSBERG AM LECH**

The Bavarian lakes and mountains offer a scenic backdrop and the perfect challenges to test Europe's leading road cyclists. The Women's Elite Road Race will start in Landsberg am Lech, a picturesque town located 65 kilometres west of Munich and 35 kilometres south of Augsburg. It is situated on the Romantic Road and noted for its historic centre. Landsberg used to be an important point on the Via Claudia Augusta, a Roman trade route which came up from Italy and headed towards Augsburg.

### **ODEONSPLATZ**

Odeonsplatz is a must-see square in Munich's old town, surrounded by famous attractions such as Residenz, the baroque Theatinerkirche or Hofgarten. In 2022, the majestic lions of Feldherrenhalle will look on as the best riders cross the finish line. The athletics race-walking events as well as the marathon will also wind up at Odeonsplatz.

### **FÜRSTENFELDBRUCK**

The Men's and Women's Individual Time Trial events will round off the road cycling discipline, taking place in Fürstenfeldbruck. More precisely, the athletes will start and finish at the former abbey, one of the town's most renowned sites; the abbey church of the Assumption of the Virgin Mary is considered a masterpiece of the late Baroque in southern Germany. The venue has been partly transformed into a modern event forum, providing excellent premises for various events.