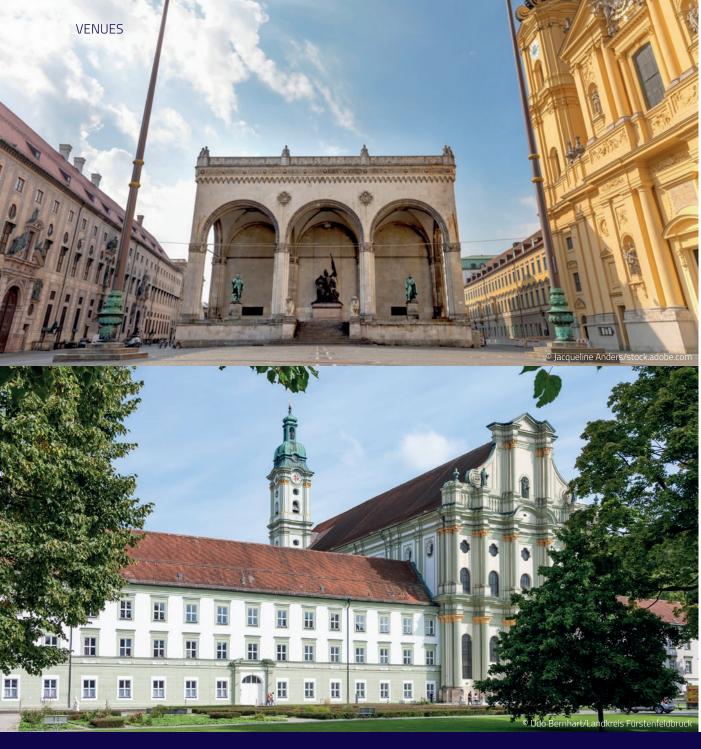

### **ODEONSPLATZ**

Odeonsplatz is a must-see square in Munich's old town, surrounded by famous attractions such as Residenz, the baroque Theatinerkirche or Hofgarten. In 2022, the majestic lions of Feldherrenhalle will look on as the best riders cross the finish line. The athletics race-walking events as well as the marathon will also wind up at Odeonsplatz.

### **FÜRSTENFELDBRUCK**

The Men's and Women's Individual Time Trial events will round off the road cycling discipline, taking place in Fürstenfeldbruck. More precisely, the athletes will start and finish at the former abbey, one of the town's most renowned sites; the abbey church of the Assumption of the Virgin Mary is considered a masterpiece of the late Baroque in southern Germany. The venue has been partly transformed into a modern event forum, providing excellent premises for various events.