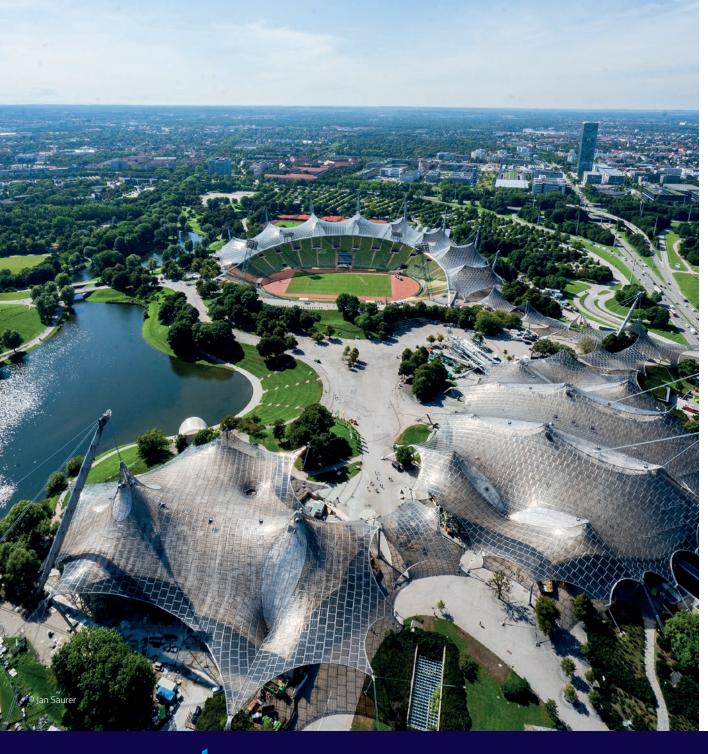

## BACK TO THE ROOFS

Olympiapark München is an event location and meeting point with a glorious past, a vibrant present and a bright future. In August 2022, the park will once again be in the spotlight: By hosting the European Championships Munich 2022, Munich will welcome the largest sporting event since the 1972 Summer Olympics. High-profile sports 'under one roof', right in the heart of the city, in a carefree atmosphere – such is the winning formula for a unique and memorable experience. Back then, just as it is today.

Munich 2022 is an innovative return to the roots of the 1972 Olympic Games. A reminiscence of hospitality, happiness, and community, but also of the victims of the terrorist attack on the Israeli Olympic team. At the same time, the event is a return to a unique and historic place. It is a return to the legendary architecture of Olympiapark with its world-famous tent roof construction, which once turned Munich, seen as a village housing a million people, into an international sports metropolis overnight.

Munich 2022 pays homage to this heritage, celebrates the uniqueness of Munich as a venue, sets an example in terms of sustainability and leaves its own legacy. This is another, but certainly not the last chapter in the success story of Olympiapark.