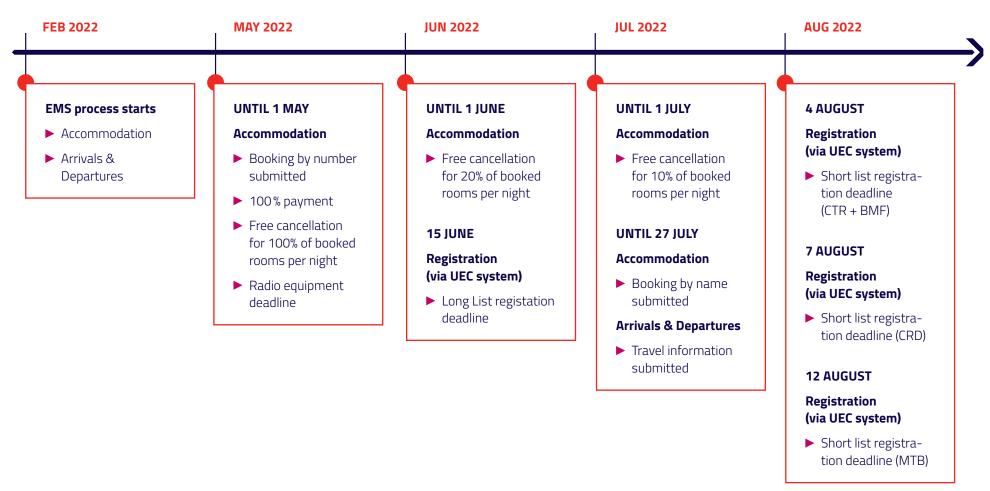

### **MUNICH 2022 EMS**

With the Event Management System (EMS) Munich 2022 offers its users a platform to manage the various services around the event in one place, in an easy and efficient way. The system includes different modules. The available service modules will be as follows: accommodation, and arrivals and departures. The EMS will open in February 2022.

The registration for teams will occur through the UEC system as usual. Nevertheless, there must only be one single point of contact (SPOC) for each national federation, who will be provided with a link to login to the EMS platform. The SPOC will be able to manage accommodation bookings and arrivals and departures data for the entire team. Please be cautious as there are different deadlines for different processes. Please find the deadline overview on **page 19**.

You will be provided with a link to our Event Management System (EMS) to enter your arrival and departure details. The arrivals and departures portal will open in February 2022, the travel details deadline is 27 July 2022.

## RADIO EQUIPMENT

All users, who are planning to use wireless devices (such as walkie talkies, wireless cameras, microphones, PMR446, DECT systems and WIFI routers) during the European Championships Munich 2022, must submit their requirements to Munich 2022 prior to the deadline of 1 May 2022 via the Spectrum Order Portal. The Spectrum Order Portal is currently under construction by the Federal Network Agency. We will notify once you are able to forward your detailed device information.

## **ALL DEADLINES AT A GLANCE**

Please note that the following deadlines apply for all four cycling disciplines at the European Championships Munich 2022. Detailed information on the deadlines and procedures can be found in the respective sections of this bulletin.