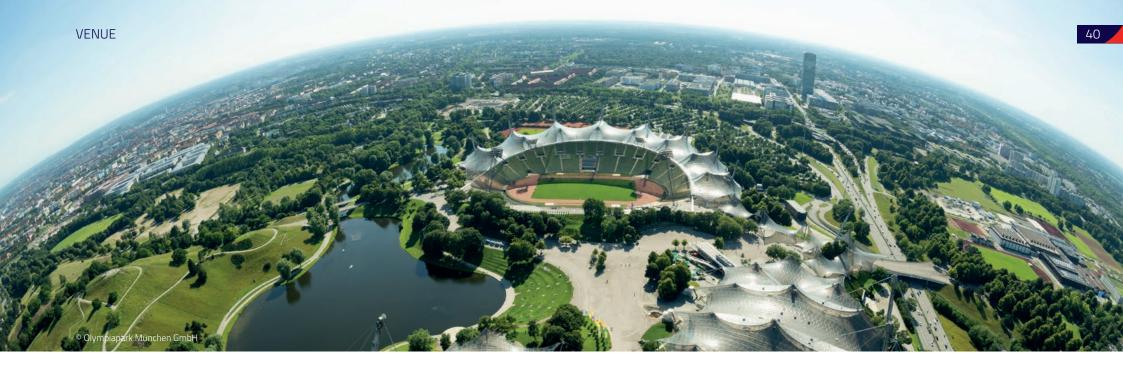

## BACK TO THE ROOFS

Olympiapark München is an event location and meeting point with a glorious past, a vibrant present and a bright future. In August 2022, the park will once again be in the spotlight: By hosting the European Championships Munich 2022, Munich will welcome the largest sporting event since the 1972 Summer Olympics. High-profile sports 'under one roof', right in the heart of the city, in a carefree atmosphere – such is the winning formula for a unique and memorable experience. Back then, just as it is today.

Munich 2022 is an innovative return to the roots of the 1972 Olympic Games. A reminiscence of hospitality, happiness, and community, but also of the victims of the terrorist attack on the Israeli Olympic team. At the same time, the event is a return to a unique and historic place. It is a return to the legendary architecture of Olympiapark with its world-famous tent roof construction, which once turned Munich, seen as a village housing a million people, into an international sports metropolis overnight.