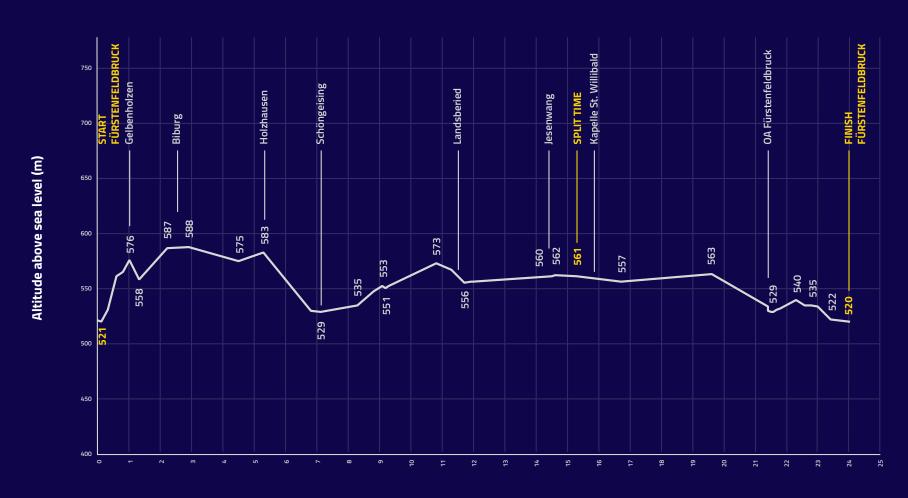

# MUNICH 2022 – MEN'S AND WOMEN'S INDIVIDUAL TIME TRIAL WEDNESDAY, 17 AUGUST 2022

Fürstenfeldbruck – Schöngeising – Landsberied – Jesenwang – Fürstenfeldbruck Distance (km)

### **FÜRSTENFELDBRUCK**

The Men's and Women's Individual Time Trial events will round off the road cycling discipline, taking place in Fürstenfeldbruck. More precisely, the athletes will start and finish at the former abbey, one of the town's most renowned sites; the abbey church of the Assumption of the Virgin Mary is considered a masterpiece of the late Baroque in southern Germany. The venue has been partly transformed into a modern event forum, providing excellent premises for various events.