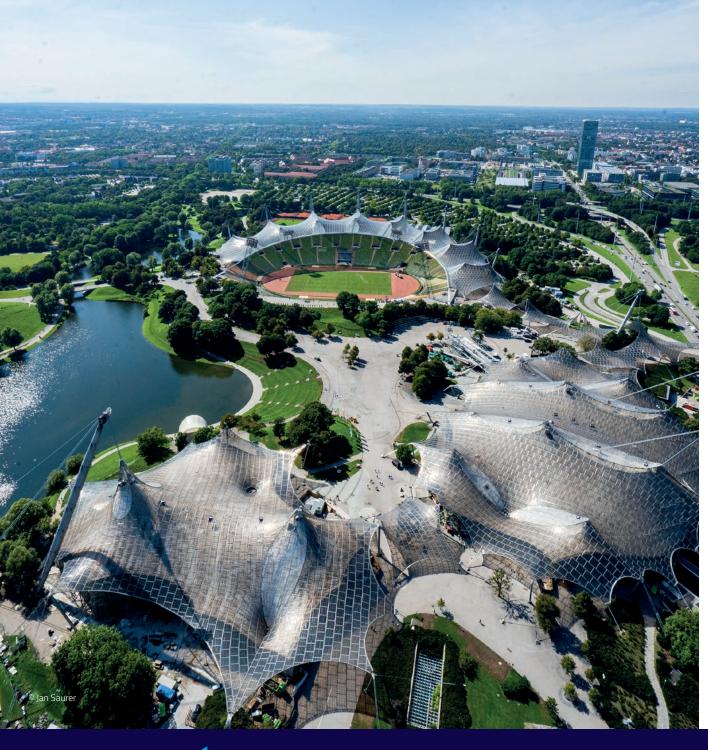

## BACK TO THE ROOFS

Olympiapark München is an event location and meeting point with a glorious past, a vibrant present and a bright future. In August 2022, the park will once again be in the spotlight: By hosting the European Championships Munich 2022, Munich will welcome the largest sporting event since the 1972 Summer Olympics. High-profile sports 'under one roof', right in the heart of the city, in a carefree atmosphere – such is the winning formula for a unique and memorable experience. Back then, just as it is today.

Munich 2022 is an innovative return to the roots of the 1972 Olympic Games. A reminiscence of hospitality, happiness, and community, but also of the victims of the terrorist attack on the Israeli Olympic team. At the same time, the event is a return to a unique and historic place. It is a return to the legendary architecture of Olympiapark with its world-famous tent roof construction, which once turned Munich, seen as a village housing a million people, into an international sports metropolis overnight.