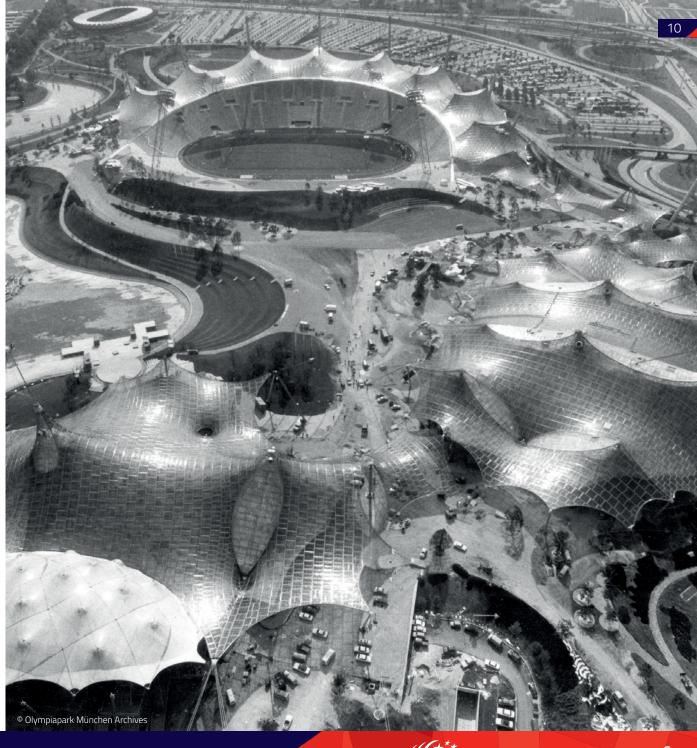

## BACK TO THE ROOFS

Olympiapark München is an event location and meeting point with a glorious past, a vibrant present and a bright future. In August 2022, the park will once again be in the spotlight: By hosting the European Championships Munich 2022, Munich will welcome the largest sporting event since the 1972 Summer Olympics. High-profile sports 'under one roof', right in the heart of the city, in a carefree atmosphere – such is the winning formula for a unique and memorable experience. Back then, just as it is today.

Munich 2022 is an innovative return to the roots of the 1972 Olympic Games. A reminiscence of hospitality, happiness, and community, but also of the victims of the terrorist attack on the Israeli Olympic team. At the same time, the event is a return to a unique and historic place. It is a return to the legendary architecture of Olympiapark with its world-famous tent roof construction, which once turned Munich, seen as a village housing a million people, into an international sports metropolis overnight.

Munich 2022 pays homage to this heritage, celebrates the uniqueness of Munich as a venue, sets an example in terms of sustainability and leaves its own legacy. This is another, but certainly not the last chapter in the success story of Olympiapark.