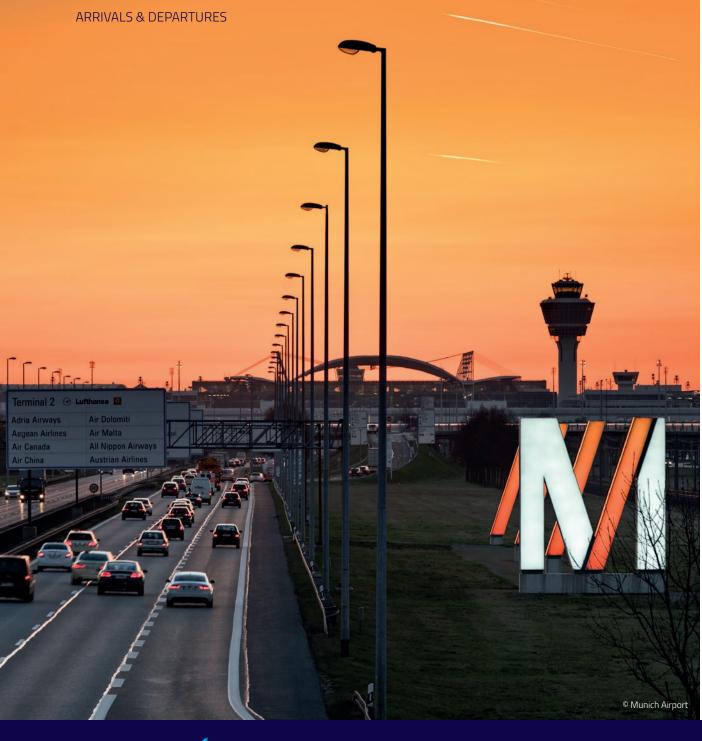

# ARRIVALS AND DEPARTURES

All accredited teams, who book accommodation through the Munich 2022 LOC and adhere to the booking deadlines will be provided with transportation from the Munich airport or the main station to the hotel and vice versa, if required.

You will be provided with a link to our Event Management System (EMS) to enter your arrival and departure details. The arrivals and departures portal will open in February 2022, the travel details deadline is 27 July 2022.

Munich Airport Franz-Josef Strauss is located 32 kilometres (30-minute drive) and Munich main station is located 15 kilometres (30-minute drive) away from Messe München for Track Cycling and Road Cycling Permanence.