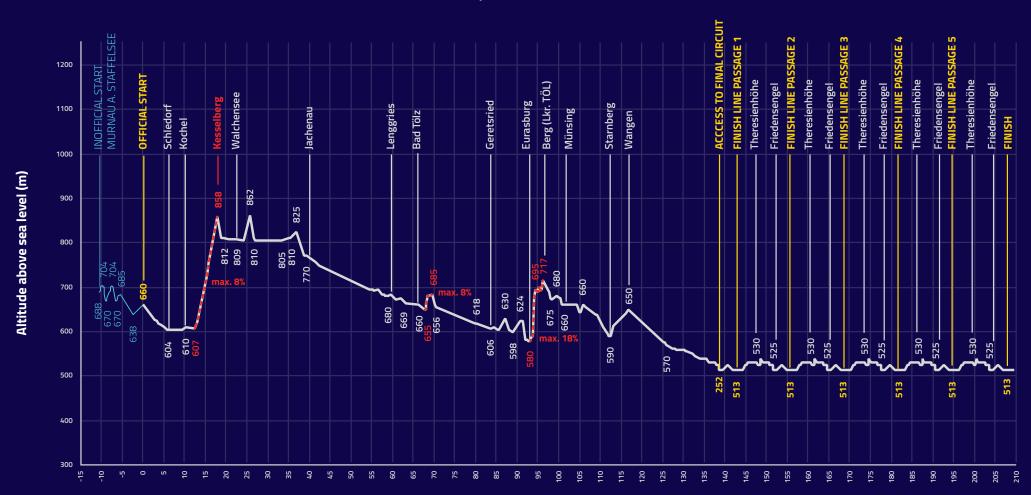

### MUNICH 2022 – MEN'S ELITE ROAD RACE SUNDAY, 14 AUGUST 2022

Murnau a. Staffelsee – Kochel – Jachenau – Bad Tölz – Geretsried – Starnberg – Munich Distance (km)

### MUNICH 2022 – WOMEN'S ELITE ROAD RACE SUNDAY, 21 AUGUST 2022

Landsberg am Lech – Dießen – Seeshaupt – Wolfratshausen – Icking – Munich Distance (km)

# MUNICH 2022 – MEN'S AND WOMEN'S INDIVIDUAL TIME TRIAL WEDNESDAY, 17 AUGUST 2022

Fürstenfeldbruck – Schöngeising – Landsberied – Jesenwang – Fürstenfeldbruck Distance (km)