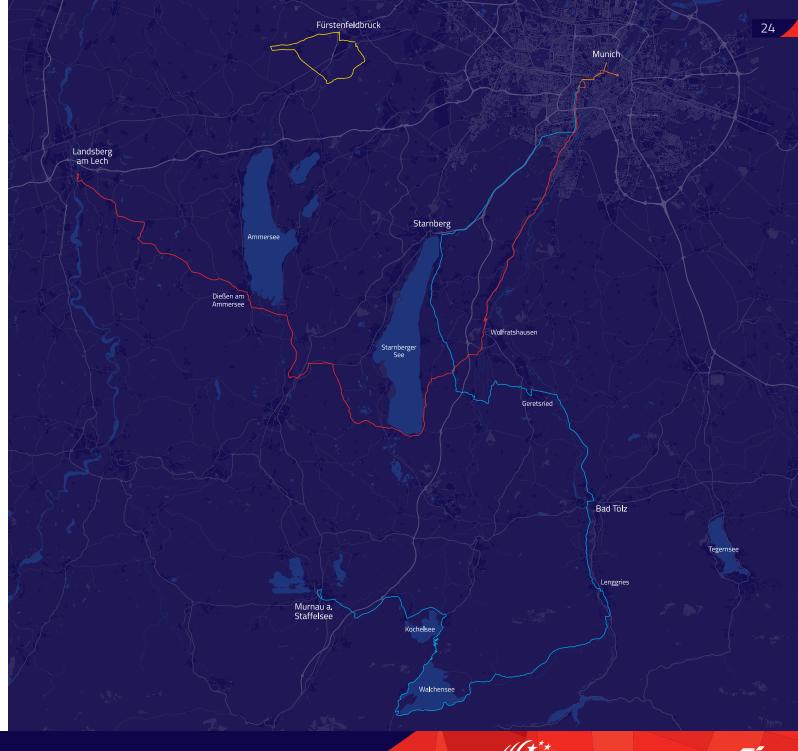

### MUNICH 2022 – MEN'S ELITE ROAD RACE SUNDAY, 14 AUGUST 2022

Murnau a. Staffelsee – Kochel – Jachenau – Bad Tölz – Geretsried – Starnberg – Munich Distance (km)

### MUNICH 2022 – WOMEN'S ELITE ROAD RACE SUNDAY, 21 AUGUST 2022

Landsberg am Lech – Dießen – Seeshaupt – Wolfratshausen – Icking – Munich Distance (km)