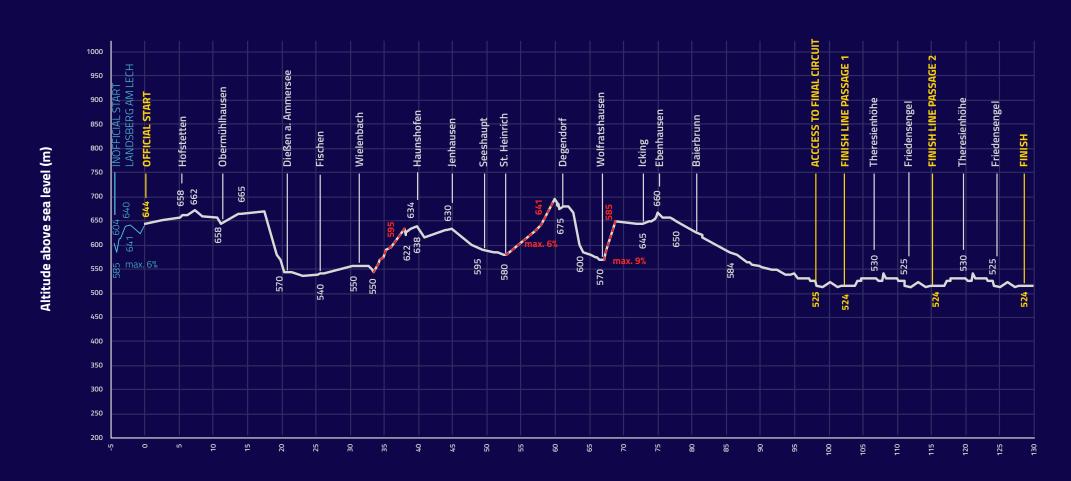

### MUNICH 2022 – WOMEN'S ELITE ROAD RACE SUNDAY, 21 AUGUST 2022

Landsberg am Lech – Dießen – Seeshaupt – Wolfratshausen – Icking – Munich Distance (km)

### **LANDSBERG AM LECH**

The Bavarian lakes and mountains offer a scenic backdrop and the perfect challenges to test Europe's leading road cyclists. The Women's Elite Road Race will start in Landsberg am Lech, a picturesque town located 65 kilometres west of Munich and 35 kilometres south of Augsburg. It is situated on the Romantic Road and noted for its historic centre. Landsberg used to be an important point on the Via Claudia Augusta, a Roman trade route which came up from Italy and headed towards Augsburg.

### **ODEONSPLATZ**

Odeonsplatz is a must-see square in Munich's old town, surrounded by famous attractions such as Residenz, the baroque Theatinerkirche or Hofgarten. In 2022, the majestic lions of Feldherrenhalle will look on as the best riders cross the finish line. The athletics race-walking events as well as the marathon will also wind up at Odeonsplatz.