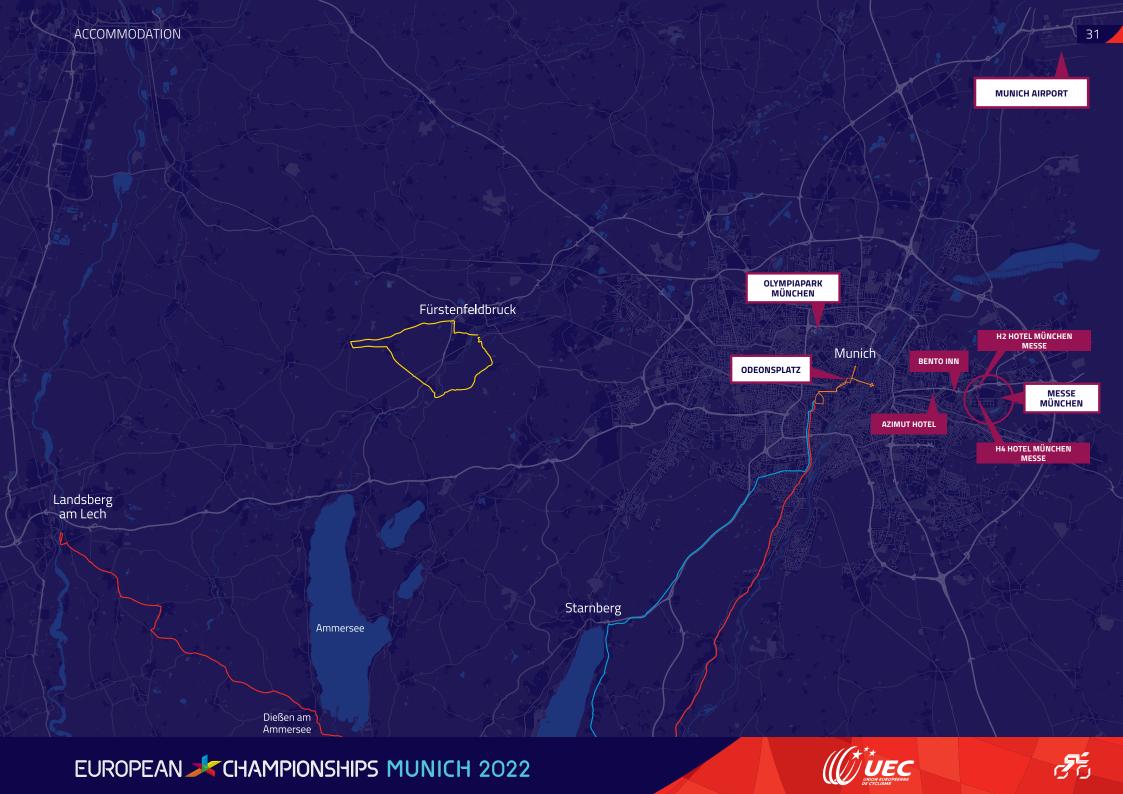

Munich Airport Franz-Josef Strauss is located 32 kilometres (30-minute drive) and Munich main station is located 15 kilometres (30-minute drive) away from Messe München for Track Cycling and Road Cycling Permanence.

Olympiapark for BMX and Mountain Bike is situated 32 kilometres (30-minute drive) away from Munich Airport and Munich main station is located five kilometres (15-minute drive) away.

Please remember to follow German traffic laws, including the Sunday and holiday driving ban for trucks heavier than 7.5 tons and obtain the environmental badge needed for driving in Munich's city centre.