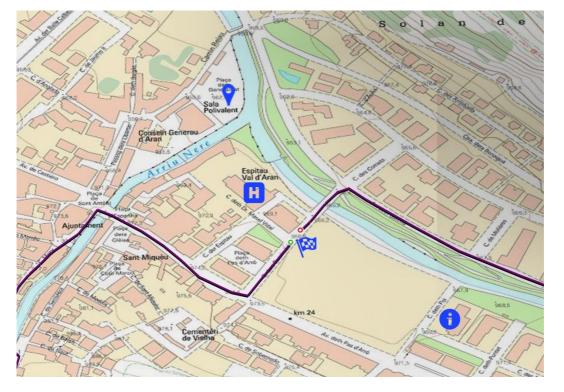

## **APPENDIX 3: START / FINISH MAP**

**APPENDIX 4: RACE PROFILE** 

#### **RACE START AND FINISH AREAS**

Start: Parking P3 Vielha, 26<sup>th</sup> June – time 05.00 am Finish: Querimònia Street, same day **See Appendices** 