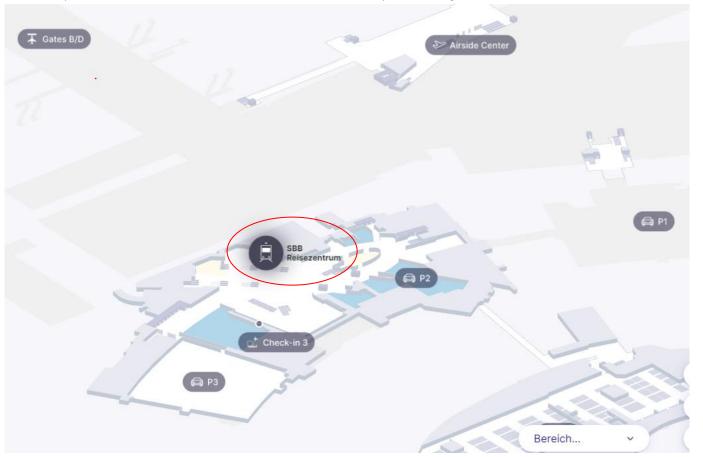

# **Zurich Airport**

The Train platforms are located in the basement floor of the airport arriving hall:

Under this link you can find the intercative map of the airport: <u>https://www.flughafen-zuerich.ch/en/passengers/practical/guidance/interactive-map</u>