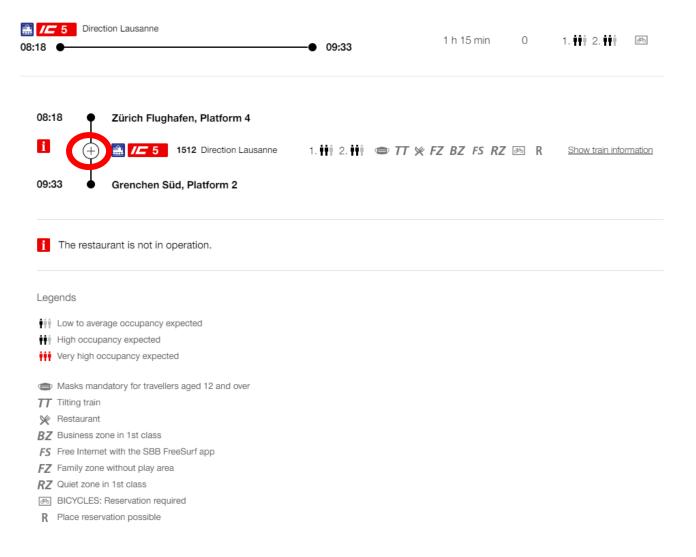

#### This window opens and all upcoming train connections are listed.

Make sure they choose the direct train connections. Those without a dot.

Select the preferred connection by clicking on the grey bar. This information appears. On which all information is indicated. (Example: departure, arrival, platform, in between stop (when you click on the **plus**), etc.).