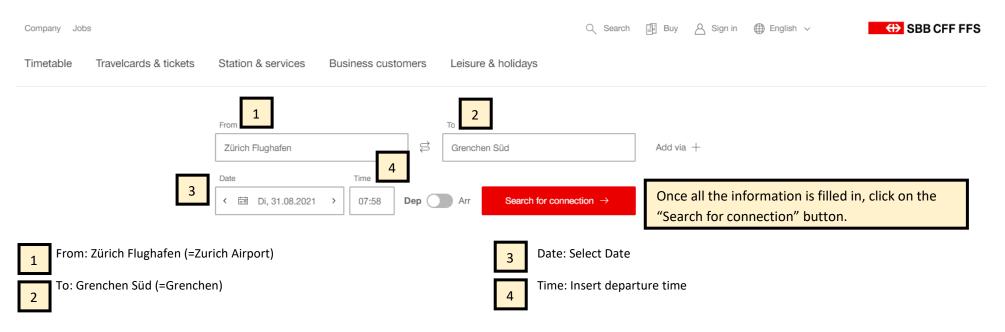

The timetables, including details of the platform, are displayed on <u>www.sbb.ch</u>. This page appears on the main page with the following data to be inserted: