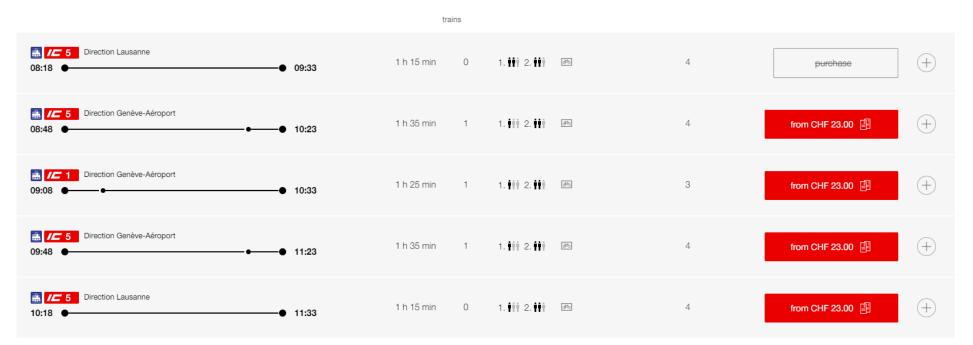

#### This window opens and all upcoming train connections are listed.

Make sure they choose the direct train connections. Those without a dot.

Select the preferred connection by clicking on the grey bar. This information appears. On which all information is indicated. (Example: departure, arrival, platform, in between stop (when you click on the **plus**), etc.).