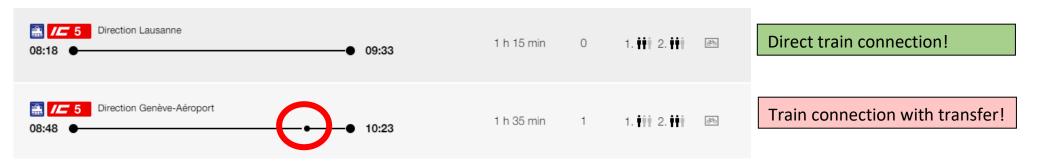

#### This window opens and all upcoming train connections are listed.

Make sure they choose the direct train connections. Those without a dot.

Select the preferred connection by clicking on the grey bar. This information appears. On which all information is indicated. (Example: departure, arrival, platform, in between stop (when you click on the **plus**), etc.).