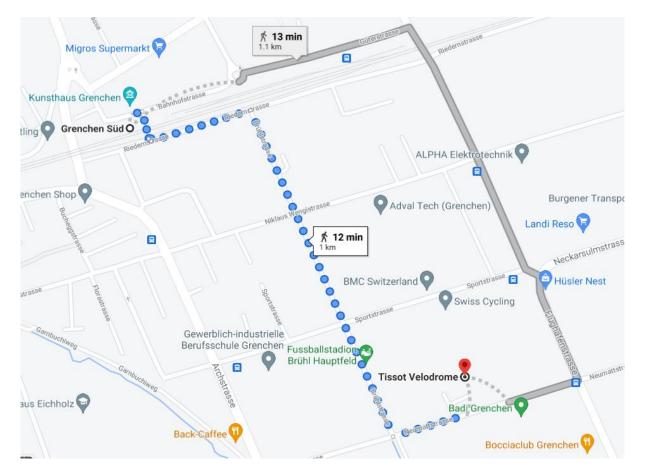

### **Arrival in Grenchen**

The train station (Grenchen Süd) is located right at the centre of Grenchen. From the station it is a 15-minutes' walk to the Tissot Velodrome (Address: Neumattstrasse 25, 2540 Grenchen, Switzerland).